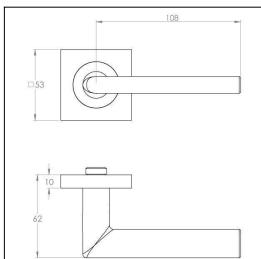

#### **Dimensions:**

Overall h53 x w134.5 x d62 mm (see line drawing download)

# **Line Drawings**

As a generic representation of the product, Line Drawings are designed for general use only and may not reflect specifics for all product options such as individual functions or sizes etc.