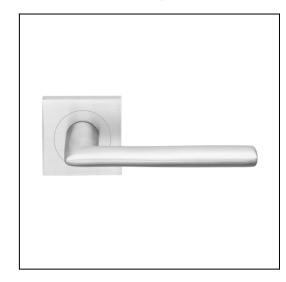

#### Description:

An elegant, modern and clean-cut design, the Catalina lever door handle mounted on square backplate provides a distinguishing, aesthetic comfort with its soft lines.

#### Finish:

Satin Chrome